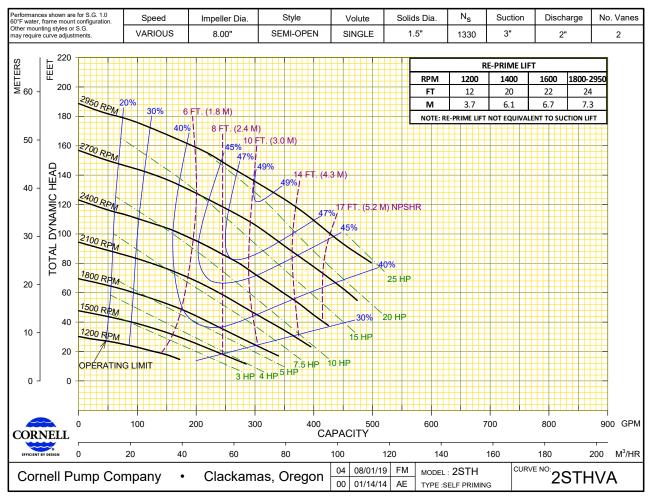

## **AVAILABLE MOUNTING CONFIGURATIONS**

2STH-F FRAME MOUNT 2STH-EM ENGINE MOUNT

| OPERATING LEVELS |          |                         |
|------------------|----------|-------------------------|
| MIN FLOW         | 50 GPM   | 11.5 m³/h               |
| MAX FLOW         | 490 GPM  | 112.7 m <sup>3</sup> /h |
| DISCHARGE SIZE   | 2"       | 50 mm                   |
| SUCTION SIZE     | 3"       | 75 mm                   |
| SOLIDS HANDLING  | 1.5"     | 38 mm                   |
| MAX SPEED        | 2950 RPM | 2950 RPM                |
| SHUT-OFF HEAD    | 188′     | 57.3 m                  |
| BEP HEAD         | 132'     | 40.2 m                  |
| BEP FLOW         | 320 GPM  | 73.6 m³/h               |
| BEP PERCENT      | 49%      | 49%                     |