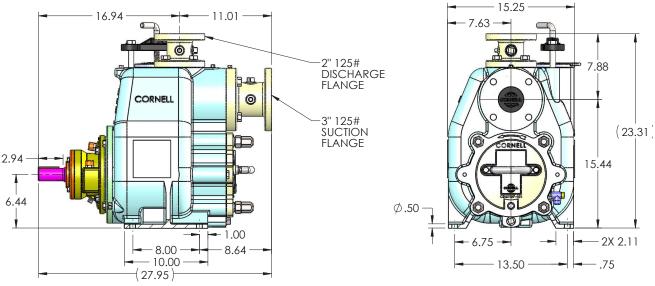

## **AVAILABLE MOUNTING CONFIGURATIONS**

2STH-F FRAME MOUNT 2STH-EM ENGINE MOUNT

| OPERATING LEVELS |          |                         |
|------------------|----------|-------------------------|
| MIN FLOW         | 50 GPM   | 11.5 m³/h               |
| MAX FLOW         | 490 GPM  | 112.7 m <sup>3</sup> /h |
| DISCHARGE SIZE   | 2"       | 50 mm                   |
| SUCTION SIZE     | 3"       | 75 mm                   |
| SOLIDS HANDLING  | 1.5"     | 38 mm                   |
| MAX SPEED        | 2950 RPM | 2950 RPM                |
| SHUT-OFF HEAD    | 188′     | 57.3 m                  |
| BEP HEAD         | 132'     | 40.2 m                  |
| BEP FLOW         | 320 GPM  | 73.6 m³/h               |
| BEP PERCENT      | 49%      | 49%                     |