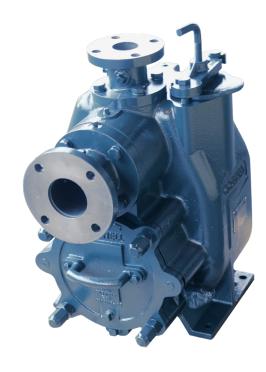

A typical picture of the pump is shown. Please contact Cornell Pump Company for further details. All information is approximate and for general guidance only.

## **HIGH-HEAD SELF-PRIMER**

Cornell's self-priming pump, with industry-leading efficiency, runs several efficiency points higher than other manufacturers. Features patented Cycloseal® system and uniquely designed volute for best performance, with a 3" suction and 2" discharge.