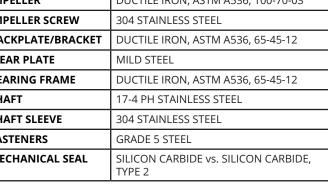

| PARTS             | STANDARD MATERIAL (ALL IRON)                   |  |
|-------------------|------------------------------------------------|--|
| VOLUTE CASING     | DUCTILE IRON, ASTM A536, 65-45-12              |  |
| IMPELLER          | DUCTILE IRON, ASTM A536, 100-70-03             |  |
| IMPELLER SCREW    | 304 STAINLESS STEEL                            |  |
| BACKPLATE/BRACKET | DUCTILE IRON, ASTM A536, 65-45-12              |  |
| WEAR PLATE        | MILD STEEL                                     |  |
| BEARING FRAME     | DUCTILE IRON, ASTM A536, 65-45-12              |  |
| SHAFT             | 17-4 PH STAINLESS STEEL                        |  |
| SHAFT SLEEVE      | 304 STAINLESS STEEL                            |  |
| FASTENERS         | GRADE 5 STEEL                                  |  |
| MECHANICAL SEAL   | SILICON CARBIDE vs. SILICON CARBIDE,<br>TYPE 2 |  |