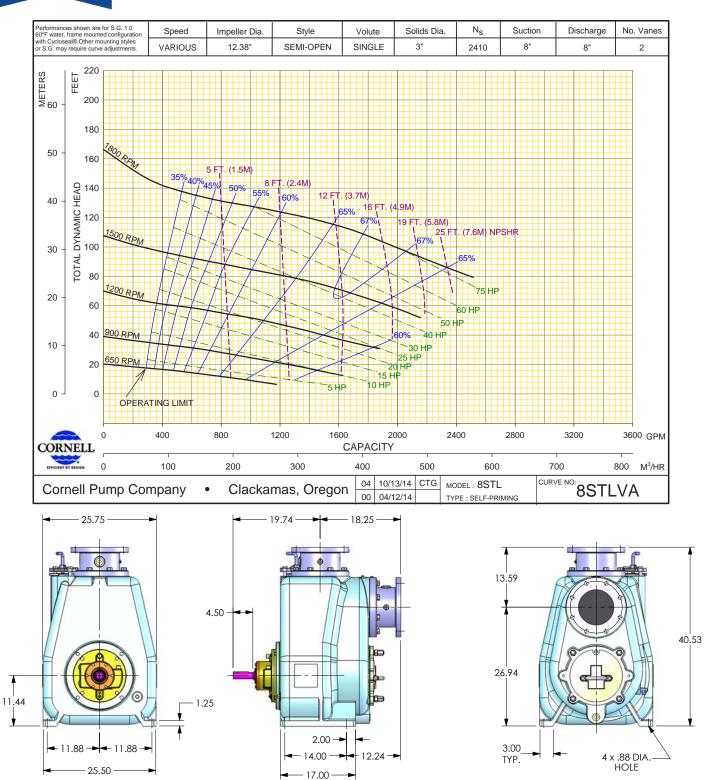

## **8STL (VARIOUS RPM)**

## **AVAILABLE MOUNTING CONFIGURATIONS**

**8STL-F FRAME MOUNT 8STL-EM ENGINE MOUNT** 

| OPERATING LEVELS |          |             |
|------------------|----------|-------------|
| MIN FLOW         | 360 GPM  | 81.8 m³/h   |
| MAX FLOW         | 2460 GPM | 1558.7 m³/h |
| DISCHARGE SIZE   | 8"       | 200 mm      |
| SUCTION SIZE     | 8"       | 200 mm      |
| SOLIDS HANDLING  | 3"       | 76.2 mm     |
| MAX SPEED        | 1800 RPM | 1800 RPM    |
| SHUT-OFF HEAD    | 166′     | 50.6 m      |
| BEP HEAD         | 104′     | 31.7 m      |
| BEP FLOW         | 1880 GPM | 427 m³/h    |
| BEP EFFICIENCY   | 67%      | 67%         |