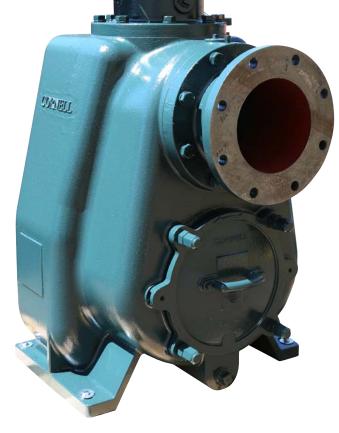

A typical picture of the pump is shown. Please contact Cornell Pump Company for further details. All information is approximate and for general guidance only.

Cornell's self-priming pump, with industry-leading efficiency, runs several percentage points higher than other manufacturers. Features patented Cycloseal® backplate and uniquely designed volute for best performance, with a 8" suction and 8" discharge.